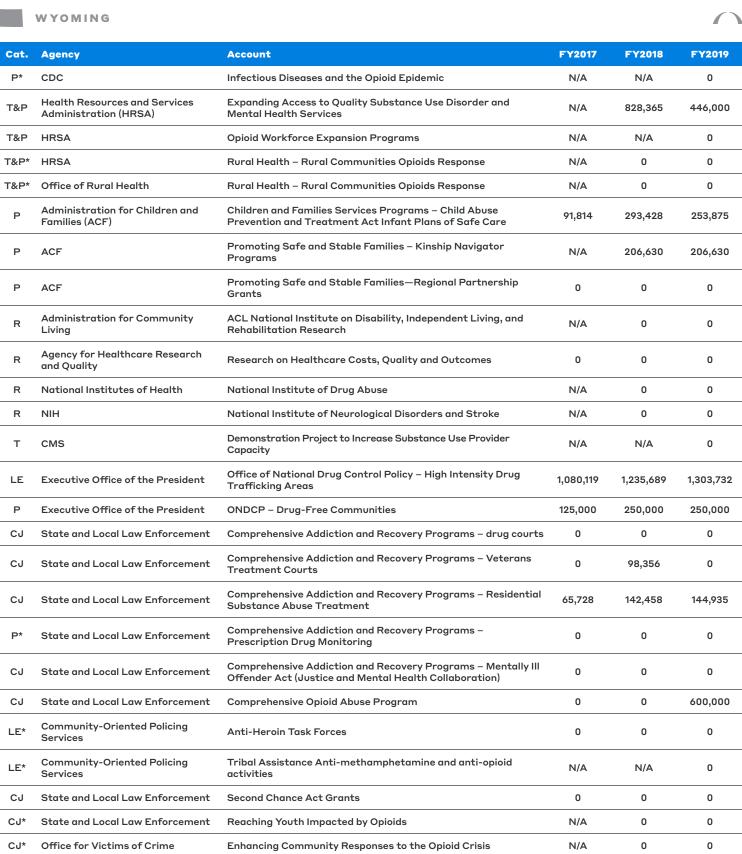

Ĺ

Cat. Category

T Treatment & Recovery

**P** Prevention

R ResearchT&P MixedI Interdiction

CJ Criminal Justice LE Law Enforcement

Opioid-Only

N/A Program did not exist or no opioid-specific appropriation

| Cat. | Agency                                                       | Account                                                                                                      | FY2017    | FY2018    | FY2019    |
|------|--------------------------------------------------------------|--------------------------------------------------------------------------------------------------------------|-----------|-----------|-----------|
| Т*   | Substance Abuse and Mental<br>Health Services Administration | State Targeted Response (STR)                                                                                | 1,600,000 | 1,600,000 | N/A       |
| P*   | SAMHSA                                                       | STR                                                                                                          | 400,000   | 400,000   | N/A       |
| Т*   | SAMHSA                                                       | State Opioid Response (SOR)                                                                                  | N/A       | 3,212,238 | 4,889,026 |
| P*   | SAMHSA                                                       | SOR                                                                                                          | N/A       | 803,059   | 1,222,256 |
| T*   | SAMHSA                                                       | Tribal Opioid Response                                                                                       | N/A       | 132,010   | 182,619   |
| Т*   | SAMHSA                                                       | Rural Opioids Technical Assistance                                                                           | N/A       | 0         | 0         |
| T&P  | SAMHSA                                                       | Substance Abuse Prevention and Treatment Block Grant (SABG)                                                  | 3,358,086 | 3,570,401 | 3,621,624 |
| P*   | SAMHSA                                                       | SABG                                                                                                         | 839,522   | 892,600   | 905,406   |
| T*   | SAMHSA                                                       | Opioid Treatment Programs                                                                                    | 0         | 0         | 0         |
| T*   | SAMHSA                                                       | Provider's Clinical Support System –Universities                                                             | 0         | 0         | 0         |
| T*   | SAMHSA                                                       | Target Capacity Expansion – General                                                                          | 0         | 0         | 0         |
| T*   | SAMHSA                                                       | Medication-Assisted Treatment for Prescription Drug and Opioid Addiction                                     | 907,850   | 0         | 0         |
| Т    | SAMHSA                                                       | Pregnant and Postpartum Women                                                                                | 0         | 0         | 0         |
| Т    | SAMHSA                                                       | Building Communities of Recovery                                                                             | 0         | 0         | 0         |
| Т    | SAMHSA                                                       | Recovery Community Services Program                                                                          | 0         | 0         | 0         |
| Т    | SAMHSA                                                       | Children and Families                                                                                        | 0         | 0         | 0         |
| CJ   | SAMHSA                                                       | Criminal Justice Activities                                                                                  | 0         | 252,326   | 242,895   |
| CJ   | SAMHSA                                                       | Offender Reentry Program                                                                                     | 0         | 0         | 0         |
| Т    | SAMHSA                                                       | Addiction Technology Transfer Centers                                                                        | 0         | 0         | 0         |
| P*   | SAMHSA                                                       | Strategic Prevention Framework Rx                                                                            | 0         | 0         | 0         |
| P*   | SAMHSA                                                       | Grants to Prevent Prescription Drug/Opioid Overdose                                                          | 1,000,000 | 1,025,000 | 1,025,000 |
| P*   | SAMHSA                                                       | First Responder Training                                                                                     | 0         | 0         | 0         |
| T*   | SAMHSA                                                       | Improving Access to Overdose Treatment                                                                       | 0         | 0         | 0         |
| Р    | SAMHSA                                                       | Community-Based Coalition Enhancement Grants                                                                 | 0         | 0         | 0         |
| Р    | SAMHSA                                                       | Tribal Behavioral Health Grants                                                                              | 0         | 0         | 0         |
| Т    | SAMHSA                                                       | Primary and Behavioral Health Care Integration                                                               | 0         | 0         | 0         |
| т    | SAMHSA                                                       | Primary/Behavioral Health Integration TA                                                                     | 0         | 0         | 0         |
| т    | Indian Health Service                                        | Behavioral Health Integration Initiative                                                                     | 0         | 0         | 0         |
| т    | Indian Health Service                                        | Special Behavioral Health Pilot Program                                                                      | N/A       | N/A       | 0         |
| P*   | Centers for Disease Control and Prevention                   | Injury Prevention and Control – Opioid Overdose Prevention and<br>Surveillance                               | 0         | 0         | 0         |
| P*   | CDC                                                          | Cooperative Agreement for Emergency Response: Public Health<br>Crisis Response – Opioid Prevention in States | N/A       | 1,043,925 | N/A       |