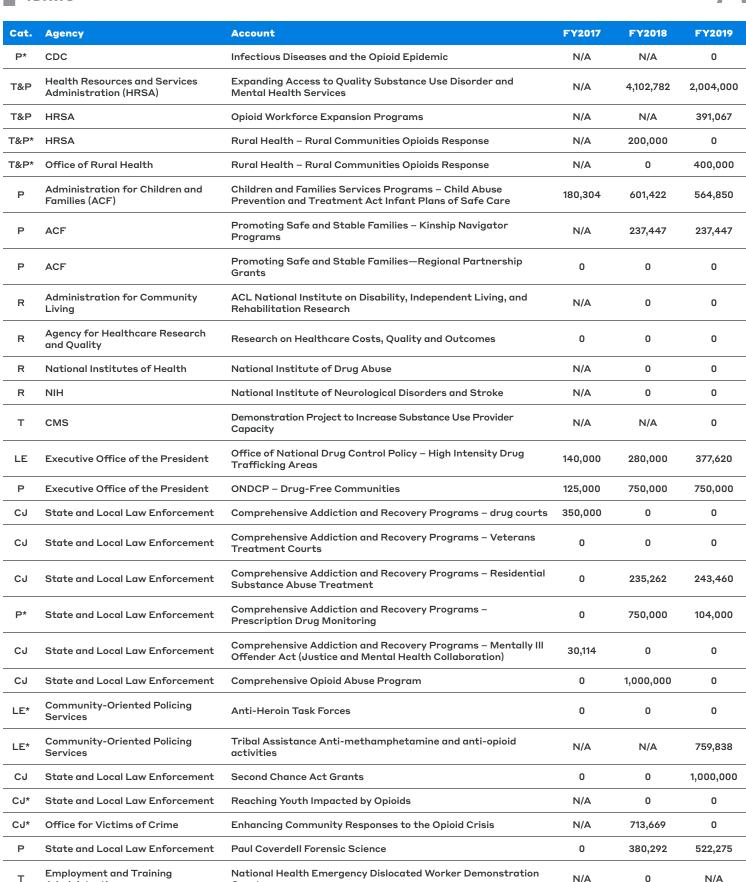

Ĺ

Cat. Category

T Treatment & Recovery

**P** Prevention

R Research

T&P Mixed

I Interdiction

**CJ** Criminal Justice

**LE** Law Enforcement

Opioid-Only

N/A Program did not exist or no opioid-specific appropriation

| Cat. | Agency                                                       | Account                                                                                                      | FY2017    | FY2018    | FY2019    |
|------|--------------------------------------------------------------|--------------------------------------------------------------------------------------------------------------|-----------|-----------|-----------|
| Т*   | Substance Abuse and Mental<br>Health Services Administration | State Targeted Response (STR)                                                                                | 1,600,000 | 1,600,000 | N/A       |
| P*   | SAMHSA                                                       | STR                                                                                                          | 400,000   | 400,000   | N/A       |
| T*   | SAMHSA                                                       | State Opioid Response (SOR)                                                                                  | N/A       | 3,288,932 | 5,005,754 |
| P*   | SAMHSA                                                       | SOR                                                                                                          | N/A       | 822,233   | 1,251,439 |
| T*   | SAMHSA                                                       | Tribal Opioid Response                                                                                       | N/A       | 317,687   | 439,479   |
| T*   | SAMHSA                                                       | Rural Opioids Technical Assistance                                                                           | N/A       | 0         | 0         |
| T&P  | SAMHSA                                                       | Substance Abuse Prevention and Treatment Block Grant (SABG)                                                  | 6,828,750 | 7,041,390 | 7,092,780 |
| P*   | SAMHSA                                                       | SABG                                                                                                         | 1,707,188 | 1,760,347 | 1,773,195 |
| T*   | SAMHSA                                                       | Opioid Treatment Programs                                                                                    | 0         | 0         | 0         |
| T*   | SAMHSA                                                       | Provider's Clinical Support System -Universities                                                             | 0         | 0         | 0         |
| T*   | SAMHSA                                                       | Target Capacity Expansion – General                                                                          | 0         | 0         | 0         |
| T*   | SAMHSA                                                       | Medication-Assisted Treatment for Prescription Drug and Opioid Addiction                                     | 0         | 0         | 0         |
| Т    | SAMHSA                                                       | Pregnant and Postpartum Women                                                                                | 0         | 0         | 0         |
| Т    | SAMHSA                                                       | Building Communities of Recovery                                                                             | 0         | 0         | 0         |
| Т    | SAMHSA                                                       | Recovery Community Services Program                                                                          | 0         | 0         | 0         |
| Т    | SAMHSA                                                       | Children and Families                                                                                        | 0         | 0         | 0         |
| CJ   | SAMHSA                                                       | Criminal Justice Activities                                                                                  | 0         | 0         | 0         |
| CJ   | SAMHSA                                                       | Offender Reentry Program                                                                                     | 0         | 0         | 0         |
| Т    | SAMHSA                                                       | Addiction Technology Transfer Centers                                                                        | 0         | 0         | 0         |
| P*   | SAMHSA                                                       | Strategic Prevention Framework Rx                                                                            | 0         | 0         | 0         |
| P*   | SAMHSA                                                       | Grants to Prevent Prescription Drug/Opioid Overdose                                                          | 0         | 0         | 0         |
| P*   | SAMHSA                                                       | First Responder Training                                                                                     | 0         | 0         | 0         |
| T*   | SAMHSA                                                       | Improving Access to Overdose Treatment                                                                       | 0         | 0         | 0         |
| Р    | SAMHSA                                                       | Community-Based Coalition Enhancement Grants                                                                 | 0         | 0         | 0         |
| Р    | SAMHSA                                                       | Tribal Behavioral Health Grants                                                                              | 0         | 198,800   | 0         |
| т    | SAMHSA                                                       | Primary and Behavioral Health Care Integration                                                               | 0         | 0         | 0         |
| т    | SAMHSA                                                       | Primary/Behavioral Health Integration TA                                                                     | 0         | 0         | 0         |
| т    | Indian Health Service                                        | Behavioral Health Integration Initiative                                                                     | 0         | 0         | 0         |
| т    | Indian Health Service                                        | Special Behavioral Health Pilot Program                                                                      | N/A       | N/A       | 0         |
| P*   | Centers for Disease Control and Prevention                   | Injury Prevention and Control – Opioid Overdose Prevention and<br>Surveillance                               | 1,036,770 | 1,036,760 | 2,591,377 |
| P*   | CDC                                                          | Cooperative Agreement for Emergency Response: Public Health<br>Crisis Response – Opioid Prevention in States | N/A       | 2,073,077 | N/A       |

Administration

12,398,126

27,790,100

25,508,581

Grants
Total